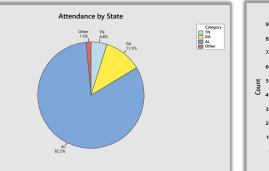

Other important demographics are listed below:

- All respondents were male.
- 82.2% of respondents resided in Alabama; 16.3% were from Georgia and Tennessee.
- Fifty out of 269 did not require lodging; for the remaining 219 participants, the average length of stay was 2.9 days.
- The average amount spent while at the tournament was \$841.41 including lodging, food/dining, fuel, shopping, and supplies.
- The average of the 248 respondents who rated their overall satisfaction at the Bass Trail Tournament was 8.12/10.