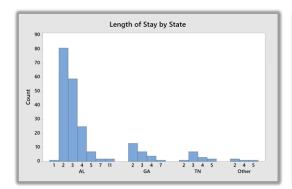

Other important demographics are listed below:

- All respondents were male.
- 82.2% of respondents resided in Alabama; 16.3% were from Georgia and Tennessee.
- Fifty out of 269 did not require lodging; for the remaining 219 participants, the average length of stay was 2.9 days.
- The average amount spent while at the tournament was \$841.41 including lodging, food/dining, fuel, shopping, and supplies.
- The average of the 248 respondents who rated their overall satisfaction at the Bass Trail Tournament was 8.12/10.