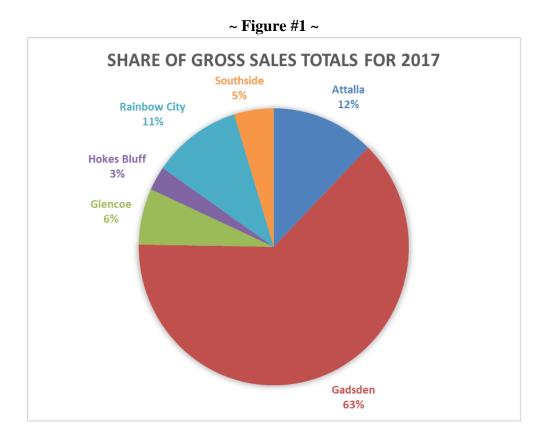

#### 1) Community: Sales Contribution by City

To better analyze economic effects and activity from lake and river access and use, gross sales data may be disseminated by city jurisdiction in measuring contributions attributable to specific geographies, refer to Table #3. Gadsden, Attalla, and Rainbow City, each a city in Etowah County, had the three largest gross sales totals for 2017 at almost \$111 million, \$22 million, and almost \$19 million, respectively.

| ~ Table #3 ~<br>Gross Sales Totals by Jurisdiction |               |  |  |  |  |
|----------------------------------------------------|---------------|--|--|--|--|
| Jurisdiction Gross Sales 2017                      |               |  |  |  |  |
| Attalla                                            | \$ 21,619,182 |  |  |  |  |
| Gadsden                                            | \$110,723,922 |  |  |  |  |
| Glencoe                                            | \$11,521,940  |  |  |  |  |
| Hokes Bluff                                        | \$ 4,952,635  |  |  |  |  |
| Ohatchee                                           | \$ 4,477,200  |  |  |  |  |
| Rainbow City                                       | \$18,666,377  |  |  |  |  |
| Southside                                          | \$ 8,342,824  |  |  |  |  |
| Steele                                             | \$ 875,498    |  |  |  |  |

Considering contributions from each jurisdiction as a percentage of total sales, the share for Gadsden is 63 percent, while Attalla is 12 percent and Rainbow City is 11 percent. Refer to Figure #1 Share of Gross Sales Totals for 2017 to access this illustration.