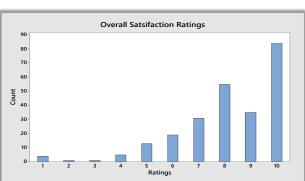

Other important demographics are listed below:

- All respondents were male.
- 82.2% of respondents resided in Alabama; 16.3% were from Georgia and Tennessee.
- Fifty out of 269 did not require lodging; for the remaining 219 participants, the average length of stay was 2.9 days.
- The average amount spent while at the tournament was \$841.41 including lodging, food/dining, fuel, shopping, and supplies.
- The average of the 248 respondents who rated their overall satisfaction at the Bass Trail Tournament was 8.12/10.