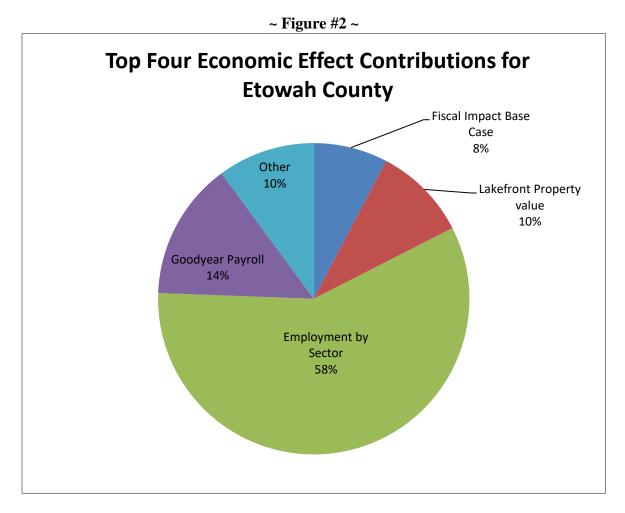

Note: Employment by sector, Goodyear payroll, Gadsden Water Works payroll, Dam Operations, and Steam Plant Operations are tallied for Etowah County and included in region analysis area contributions

Of the twelve economic variables analyzed the top four economic effects for Etowah County are Employment by Sector, Goodyear payroll, Lakefront property value, and Fiscal Impact Base Case. Figure #2 Top Four Economic Effect Contributions for Etowah County depicts this relationship relative to total economic activity. Refer to Appendix #4 Neely Henry Total Economic Activity for complete analysis contributions for each area evaluated.

Economic variables may be expressed as a percentage of total contribution to economic activity. From an analysis of each it is possible to gauge and compare relative effects to total economic activity. For the economic activity attributable to Neely Henry for Etowah County, there are four distinct contributors – Employment by Sector, Goodyear Payroll, Lakefront Property Values, and Fiscal Impact Base Case. The sum of these top four economic variables contributed 89.9 percent of total economic activity, as expressed in Figure # Top Four Economic Effect Contributors for Etowah County. The remaining economic variables (See Table #11 Neely Henry Lake Total Economic Activity), comprising 10.1 percent of total activity are listed as other.